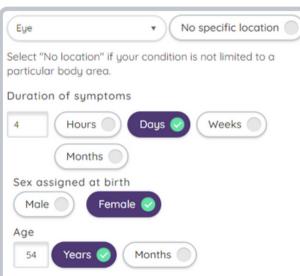

#### **4. TELL US ABOUT YOUR ISSUE**

Select the location of uour issue, if applicable, and provide details on your experience

#### 5. SELECT YOUR SYMPTOMS

Select anu symptoms you are experiencing from the available options

There may be more than 1 webpage of symptoms to go through

| Symptoms in the selected location     |                                 |
|---------------------------------------|---------------------------------|
| Bleeding Bruise(s)                    | v  Contact with allergy trigger |
| Difficulty seeing v Dizziness         | Eye symptoms 🛛 🗸 🥥              |
| Select at least one of the following: |                                 |
| Sensation of a foreign object         | Pus discharge from eyes         |
|                                       | e tears in eye                  |
|                                       | e tears in eye                  |