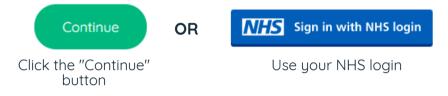

#### 2. LOG IN

Select your preferred access method from the Lea Vale Klinik homepage.