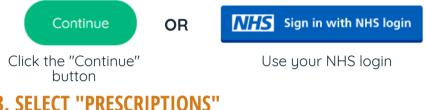

# **1. GO TO OUR KLINIK PORTAL**

From our website (leavale.nhs.net), click on the "Klinik" banner to open the portal

KLINIK ACCESS Contact us online. Get help from your GP with our online consultation service

# **2. LOG IN**

Select your preferred access method from the Lea Vale Klinik homepage.